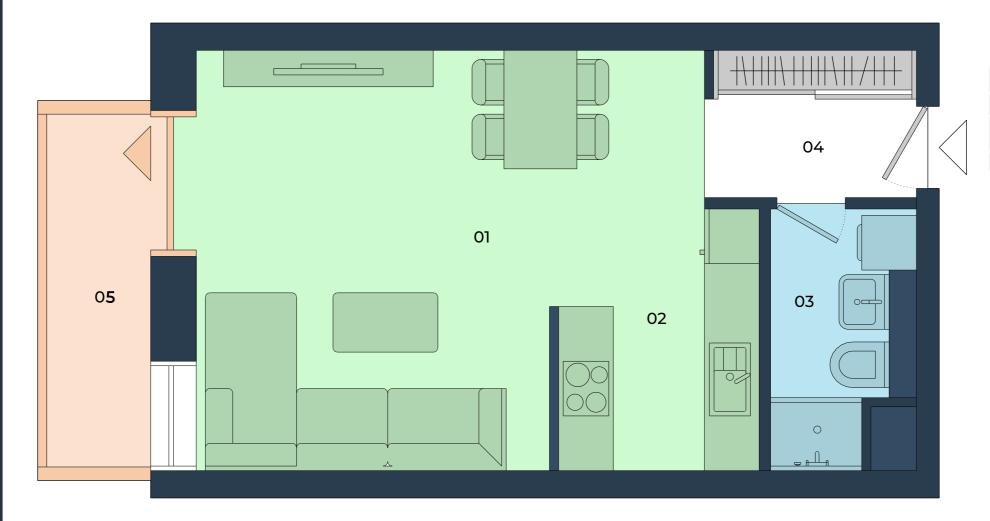

## 606 1 ROOM FLAT

 01 Living Room
 19,65 m²

 02 Kitchen
 7,01m²

 03 Bathroom
 3,69 m²

 04 Lobby
 4,63 m²

04 Lobby 4,63 m

Interior 34,98 m2

05 Balcony 4,80 m<sup>2</sup> **Exterior** 4,80 m2

Total Area 39,78m2

BUILDING

6 FLOOR