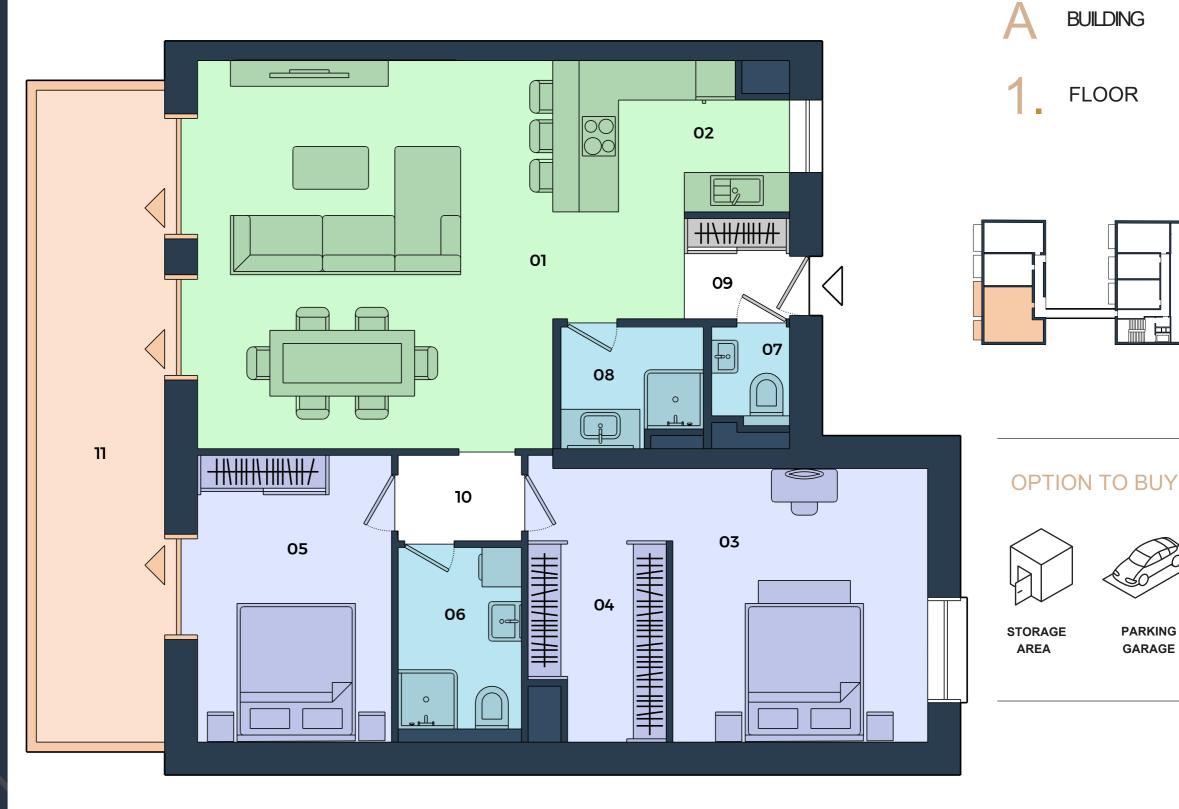

## 3 ROOM FLAT 103

| 01         | Living Room    | 36,9 m <sup>2</sup>        |
|------------|----------------|----------------------------|
| 02         | Kitchen        | 6,9 m <sup>2</sup>         |
| 03         | Master Bedroom | 16,6 m <sup>2</sup>        |
| 04         | Garderobe      | 8,3 m <sup>2</sup>         |
| 05         | Bedroom        | 13,2 m <sup>2</sup>        |
| 06         | Bathroom       | 5,2 m <sup>2</sup>         |
| 07         | WC             | 1,5 m <sup>2</sup>         |
| 80         | Bathroom       | 3,2 m <sup>2</sup>         |
| 09         | Lobby          | 2,9 m <sup>2</sup>         |
| 10         | Corridor       | 2,4 m <sup>2</sup>         |
|            | Interior       | 97,0 m2                    |
|            |                |                            |
| 11         | Balcony        | <b>20,2 m</b> <sup>2</sup> |
|            | Exterior       | 20,2 m2                    |
| Total Area |                | 117,2 m2                   |