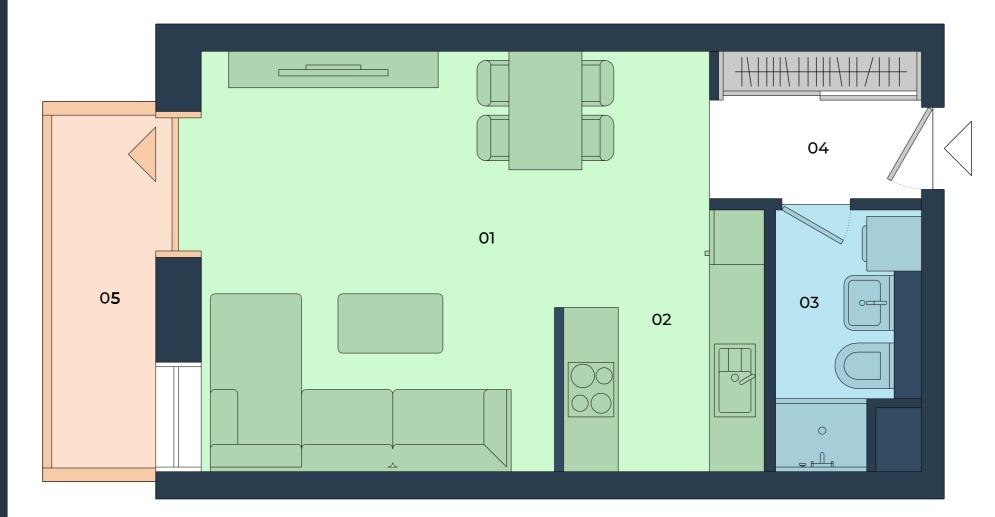

| 206           | 1 ROOM FLAT               |
|---------------|---------------------------|
| 01 Living Roo | m 19,7 m <sup>2</sup>     |
| 02 Kitchen    | 7,0 m <sup>2</sup>        |
| 03 Bathroom   | 3,8 m <sup>2</sup>        |
| 04 Lobby      | 4,6 m <sup>2</sup>        |
| Interior      | 35,1 m2                   |
| 05 Balcony    | <b>5,3 m</b> <sup>2</sup> |
| Exterior      | 5,3 m2                    |
| Total Area    | 40,4 m2                   |