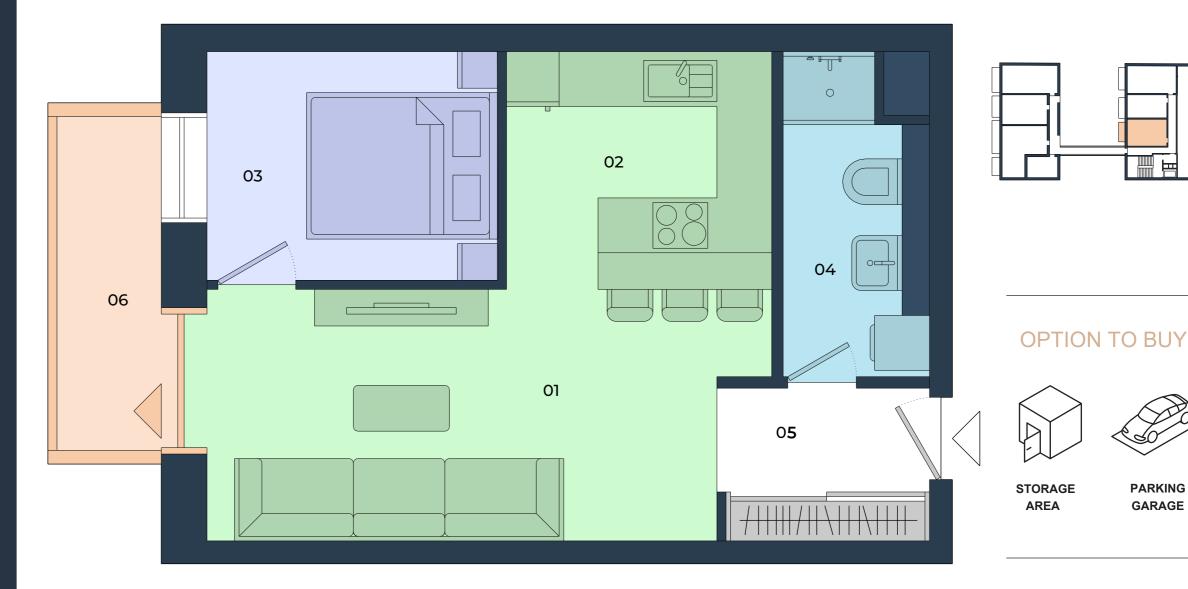

## 2 ROOM FLAT 207

15,3 m<sup>2</sup> 01 Living Room  $7.9 \, \text{m}^2$ 02 Kitchen 8,00 m<sup>2</sup> 03 Master Bedroom 4,6 m<sup>2</sup> 04 Bathroom 4,8 m<sup>2</sup> 05 Lobby 40,6 m2 Interior 06 Balcony 5,0 m<sup>2</sup> 5,0 m2 **Exterior** 

**Total Area** 

45,6 m2

**FLOOR** 

The layout is subject to change and modification. The furnishings and equipment of the apartment are only illustrative, they are not part of the delivery of the apartment. The stated dimensions are preliminary and may not correspond to the implementation project. The sales area of the apartment includes the area of internal partitions, balcony, loggia, or terrace.