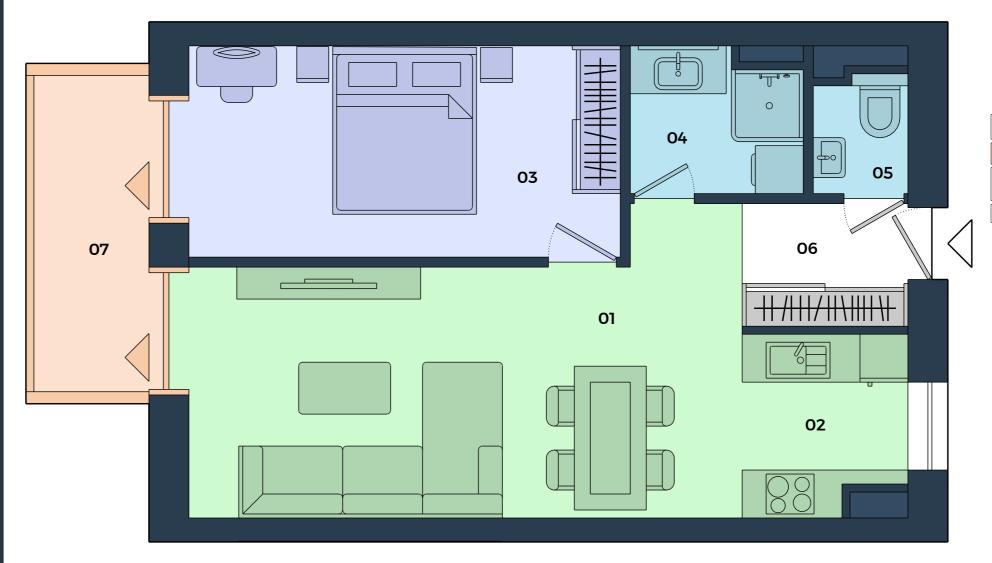

## 302 2 ROOM FLAT

 $21.3 \text{ m}^2$ 01 Living Room  $6.3 \, \text{m}^2$ 02 Kitchen 14,83m<sup>2</sup> 03 Master Bedroom  $3,3 \text{ m}^2$ 04 Bathroom 1,8 m<sup>2</sup> 05 WC 2,9 m<sup>2</sup> 06 Lobby 50,7 m2 Interior 07 Balcony 6,7 m<sup>2</sup> 6,7 m2 **Exterior** 

**Total Area** 

+36 20 285 1506

57,4 m2

info@fiumeiresidence.hu www.fiumeiresidence.hu

A BUILDING

3 FLOOR