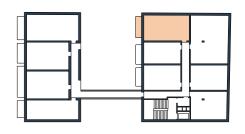

## 2 ROOM FLAT 305

 $20.7 \, \text{m}^2$ 01 Living Room 8,2 m<sup>2</sup> 02 Kitchen 03 Master Bedroom 04 Bathroom 05 WC 06 Lobby Interior 07 Balcony

13,5 m<sup>2</sup> 3,6 m<sup>2</sup> 1,6 m<sup>2</sup> 3,6 m<sup>2</sup> 04 03 51,0 m2 5,8 m<sup>2</sup> 5,8 m2 **Exterior** 56,8 m2 **Total Area** 

07

01

BUILDING

**FLOOR** 