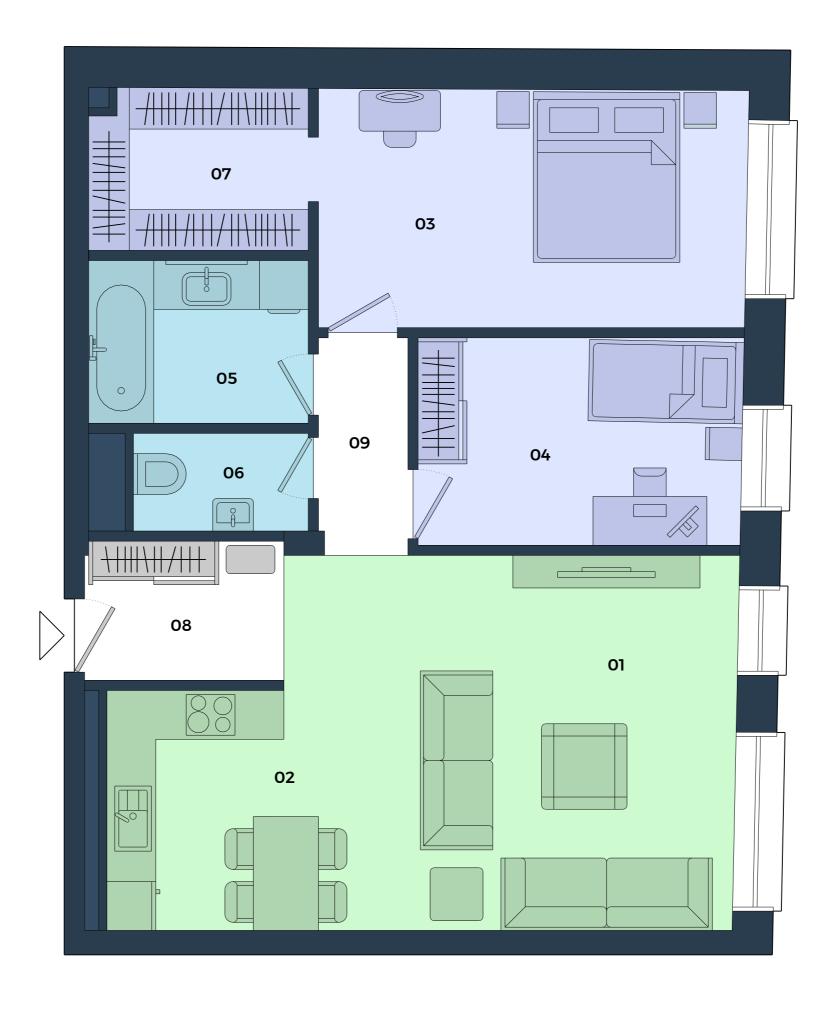

## 3 ROOM FLAT 308

01 Living Room 22,7 m<sup>2</sup> 8,3 m<sup>2</sup> 02 Kitchen 16,1 m<sup>2</sup> 03 Master Bedroom 11,9 m<sup>2</sup> 04 Bedroom 5,4 m<sup>2</sup> 05 Bathroom 2,5 m<sup>2</sup> 06 WC 5,4 m<sup>2</sup> 07 Closet 4,7 m<sup>2</sup> 08 Lobby 3,3 m<sup>2</sup> 09 Corridor Interior 80,3 m2

80,3 m<sup>2</sup>

**Exterior** 

0,0 m2

**Total Area** 

+36 20 285 1506

info@fiumeiresidence.hu www.fiumeiresidence.hu

BUILDING

**FLOOR** 