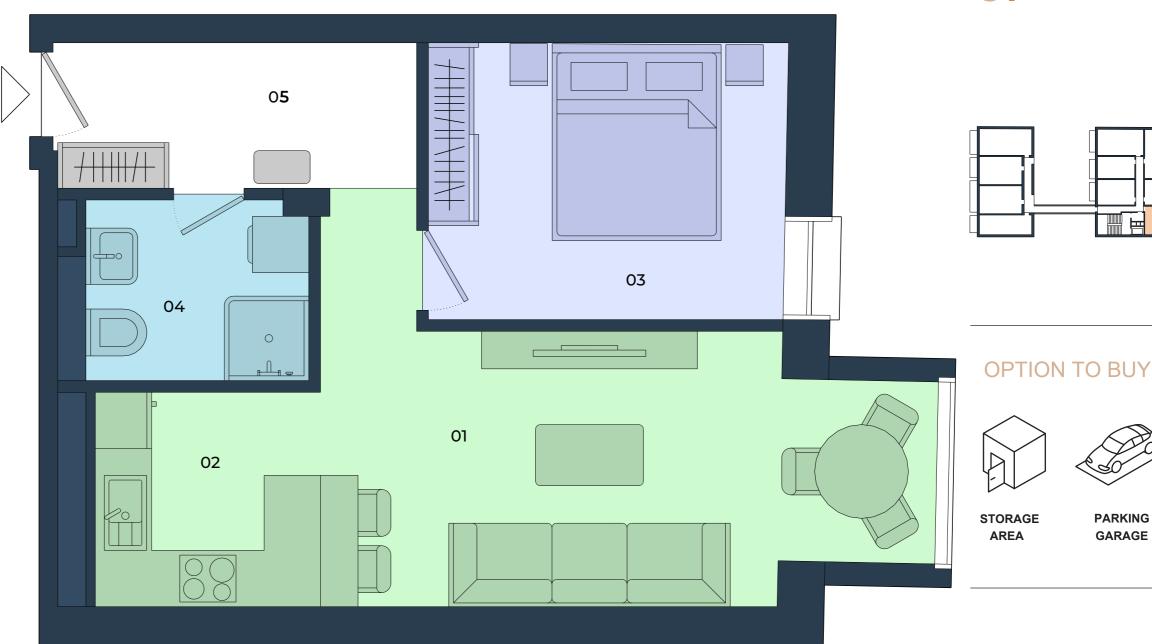

## 2 ROOM FLAT 310

19,2 m<sup>2</sup> 01 Living Room 4,8 m<sup>2</sup> 02 Kitchen 11,5 m<sup>2</sup> 03 Master Bedroom 4,8 m<sup>2</sup> 04 Bathroom 6,0 m<sup>2</sup> 05 Lobby 46,3 m2 Interior

0,0 m2 **Exterior** 

Total Area 46,3 m2

+36 20 285 1506

info@fiumeiresidence.hu www.fiumeiresidence.hu

**FLOOR** 

The layout is subject to change and modification. The furnishings and equipment of the apartment are only illustrative, they are not part of the delivery of the apartment. The stated dimensions are preliminary and may not correspond to the implementation project. The sales area of the apartment includes the area of internal partitions, balcony, loggia, or terrace.