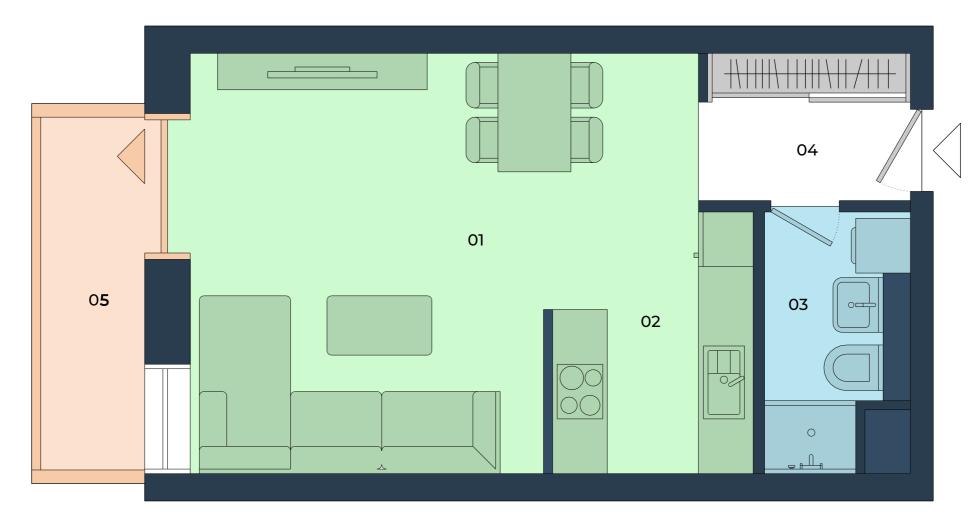

## FIUMEI

RESIDENCE

1 ROOM FLAT 406

19,7 m<sup>2</sup> 01 Living Room  $7,0 \text{ m}^2$ 02 Kitchen 3,8 m<sup>2</sup> 03 Bathroom  $4,6 \text{ m}^2$ 04 Lobby 35,1 m2

Interior

05 Balcony 5,2 m<sup>2</sup>

5,2 m2 **Exterior** 

40,3 m2 Total Area

BUILDING

**FLOOR** 