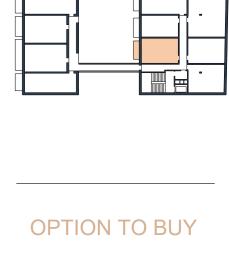

## 407 2 ROOM FLAT

15,3 m<sup>2</sup> 01 Living Room  $7.9 \text{ m}^2$ 02 Kitchen 8,0 m<sup>2</sup> 03 Master Bedroom 4,6 m<sup>2</sup> 04 Bathroom 4,8 m<sup>2</sup> 05 Lobby 40,6 m2 Interior 06 Balcony 4,9 m<sup>2</sup> 4,9 m2 **Exterior** 

**Total Area** 

45,5 m2

02 02 04 04 04 05

BUILDING

4 FLOOR

STORAGE AREA

PARKING GARAGE

+36 20 285 1506