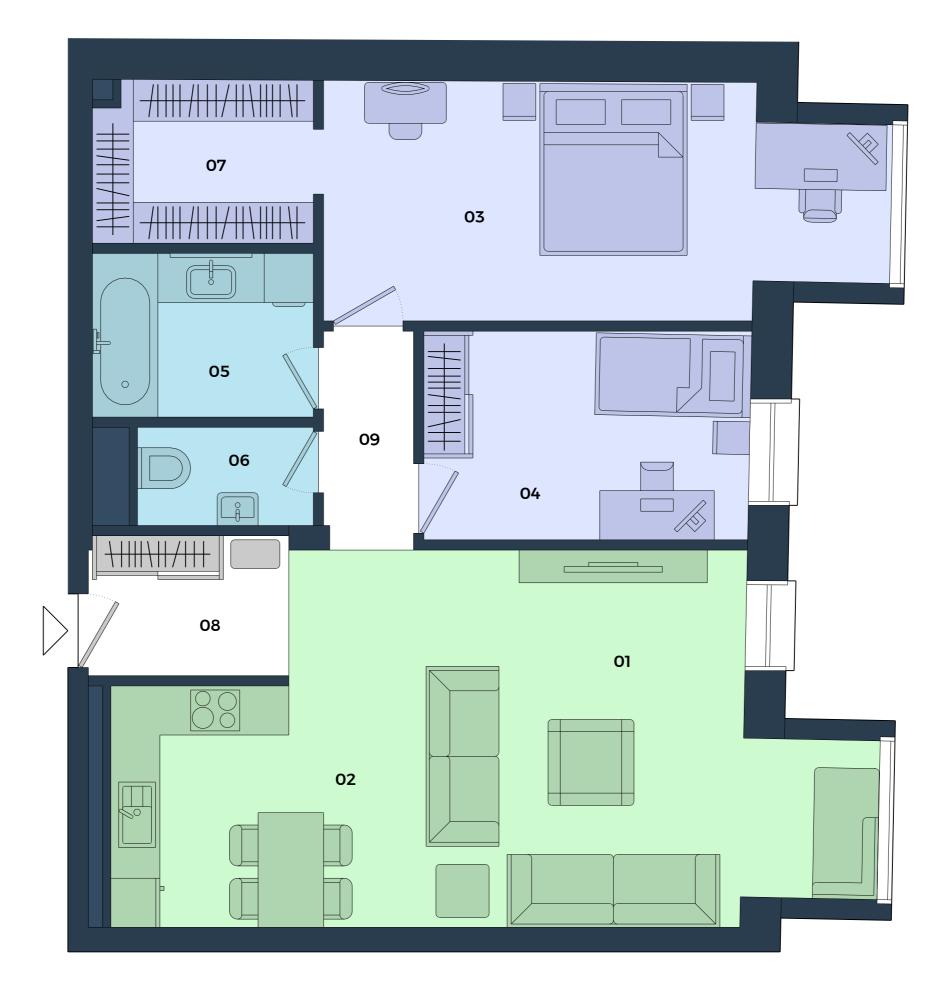

## 408 3 ROOM FLAT

25,4 m<sup>2</sup> 01 Living Room  $8,3 \text{ m}^2$ 02 Kitchen 18,8 m<sup>2</sup> 03 Master Bedroom 11,9 m<sup>2</sup> 04 Bedroom 5,4 m<sup>2</sup> 05 Bathroom 2,5 m<sup>2</sup> 06 WC 5,4 m<sup>2</sup> 07 Closet 4,7 m<sup>2</sup> 08 Lobby 3,4 m<sup>2</sup> 09 Corridor 85,9 m2 Interior 0,0 m2 **Exterior** 