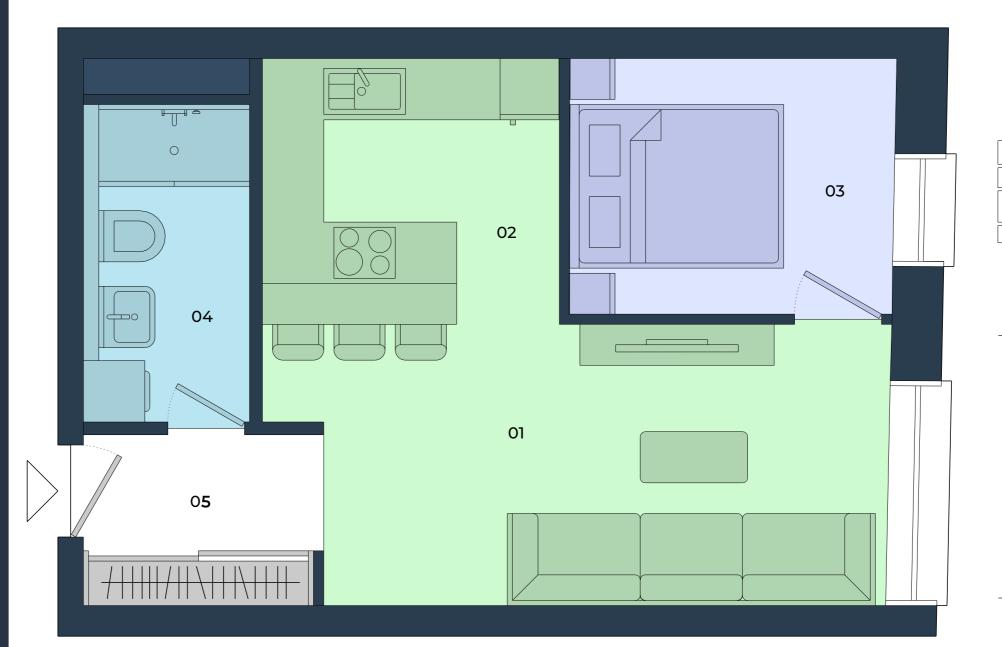

## 409 2 ROOM FLAT

 01 Living Room
 14,3 m²

 02 Kitchen
 8,1 m²

 03 Master Bedroom
 8,2 m²

 04 Bathroom
 4,5 m²

 05 Lobby
 5,3 m²

 Interior
 40,5 m²

Exterior 0,0 m2

Total Area 40,5 m2

BUILDING

4 FLOOR