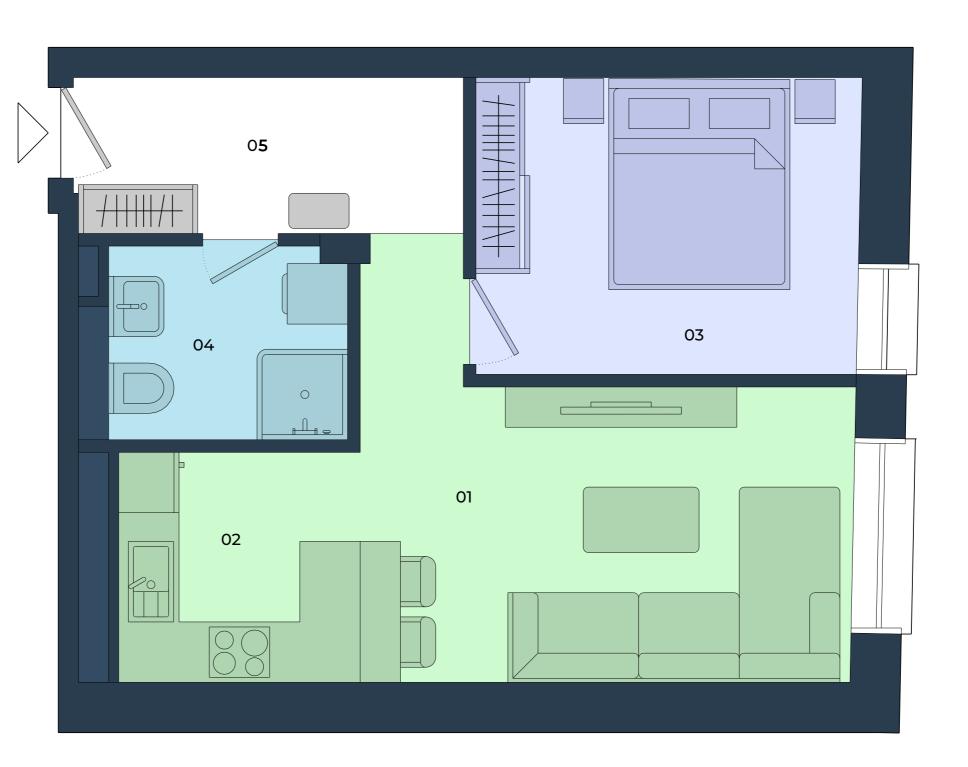

## 410 2 ROOM FLAT

 01 Living Room
 16,4 m²

 02 Kitchen
 4,8 m²

 03 Master Bedroom
 11,5 m²

 04 Bathroom
 4,8 m²

 05 Lobby
 6,0 m²

 Interior
 43,6 m²

Exterior 0,0 m<sup>2</sup>

Total Area 43,6 m2

+36 20 285 1506

info@fiumeiresidence.hu www.fiumeiresidence.hu

BUILDING

4 FLOOR