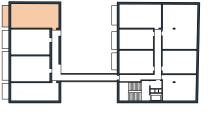

## FIUMEI

RESIDENCE

## 501 3 ROOM FLAT

01 Living Room 17,6 m<sup>2</sup> 3,9 m<sup>2</sup> 02 Kitchen 15,9 m<sup>2</sup> 03 Master Bedroom 04 Bedroom 9,2 m<sup>2</sup> 5,1 m<sup>2</sup> 05 Bathroom 06 WC 1,9 m<sup>2</sup> 07 Lobby 6,1 m<sup>2</sup> Interior 59,6 m2 08 Balcony 7,8 m<sup>2</sup> **Exterior** 7,8 m2

Total Area 67,5 m<sup>2</sup>

03 05 06 07

A BUILDING

5 FLOOR