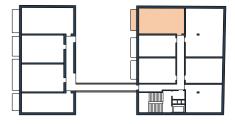

## FIUMEI

RESIDENCE

## 505 2 ROOM FLAT

 01 Living Room
 20,7 m²

 02 Kitchen
 8,2 m²

 03 Master Bedroom
 13,5 m²

 04 Bathroom
 3,6 m²

 05 WC
 1,6 m²

 06 Lobby
 3,6 m²

 Interior
 51,0 m²

 07 Balcony
 5,6 m²

 Exterior
 5,6 m²

Total Area 56,7 m<sup>2</sup>

07

BUILDING

5. FLOOR