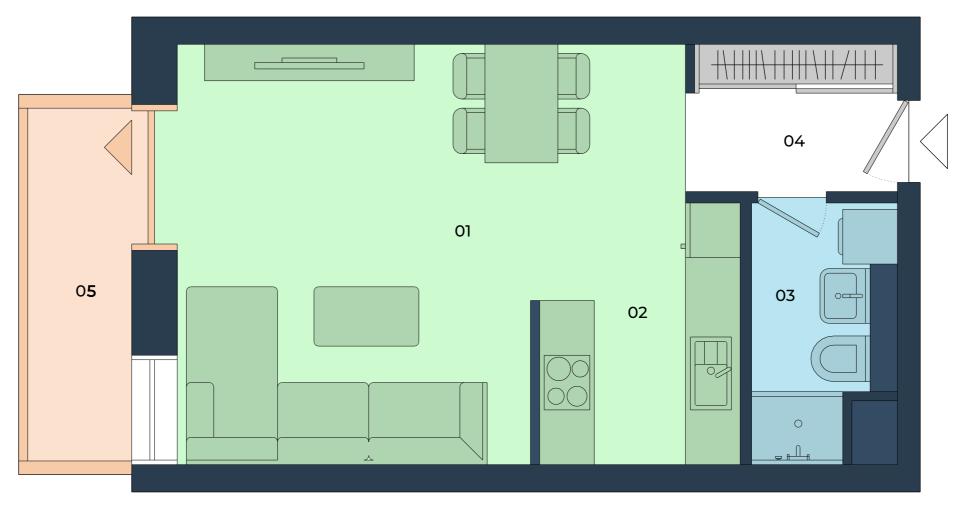

RESIDENCE

506 1 ROOM FLAT

 01 Living Room
 19,7 m²

 02 Kitchen
 7,0 m²

 03 Bathroom
 3,8 m²

 04 Lobby
 4,6 m²

 Interior
 35,1 m²

05 Balcony 5,2 m2 **Exterior** 5,2 m2

Total Area 40,3 m2

BUILDING

5 FLOOR