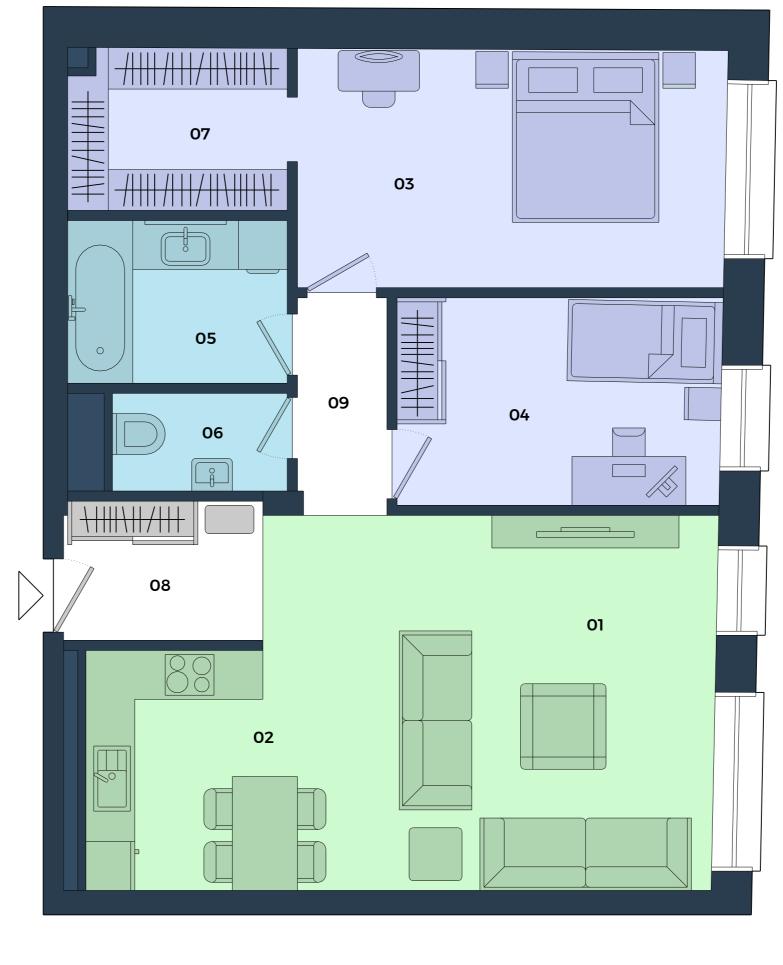

## 508

3 ROOM FLAT

| 01 Living Room    | 22,7 m <sup>2</sup>       |
|-------------------|---------------------------|
| 02 Kitchen        | 8,3 m <sup>2</sup>        |
| 03 Master Bedroom | 16,1 m <sup>2</sup>       |
| 04 Bedroom        | 11,9 m <sup>2</sup>       |
| 05 Bathroom       | 5,4 m <sup>2</sup>        |
| 06 WC             | 2,5 m <sup>2</sup>        |
| 07 Closet         | 5,4 m <sup>2</sup>        |
| 08 Lobby          | <b>4,7 m</b> <sup>2</sup> |
| 09 Corridor       | <b>3,4 m</b> <sup>2</sup> |
| Interior          | 80,4 m2                   |
| Exterior          | 0,0 m2                    |
|                   |                           |
| Total Area        | 80,4 m2                   |