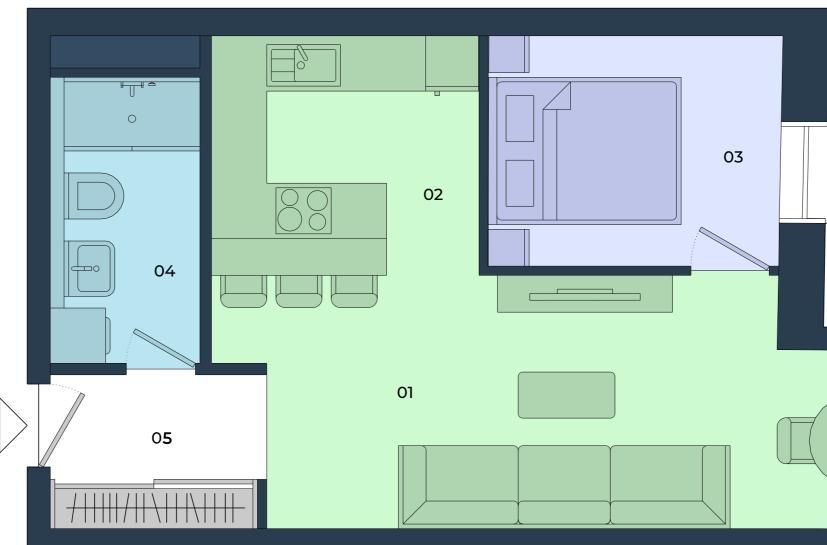

509

2 ROOM FLAT

| 01 Living Room    | 17,1 m <sup>2</sup> |
|-------------------|---------------------|
| 02 Kitchen        | 8,1 m <sup>2</sup>  |
| 03 Master Bedroom | 8,2 m <sup>2</sup>  |
| 04 Bathroom       | 4,5 m <sup>2</sup>  |
| 05 Lobby          | 5,3 m <sup>2</sup>  |
| Interior          | 43,2 m2             |
| Exterior          | 0,0 m2              |
| Total Area        | 43,2 m2             |