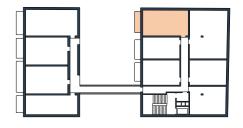

## 605 2 ROOM FLAT

20,7 m<sup>2</sup> 01 Living Room 8,2 m<sup>2</sup> 02 Kitchen 13,5 m<sup>2</sup> 03 Master Bedroom 3,6 m<sup>2</sup> 04 Bathroom 1,6 m<sup>2</sup> 05 WC 3,6 m<sup>2</sup> 06 Lobby 51,0 m2 Interior 07 Balcony 5,6 m<sup>2</sup> 5,6 m2 **Exterior** 

**Total Area** 

07

03

BUILDING

6 FLOOR

## **OPTION TO BUY**

STORAGE AREA

PARKING GARAGE

+36 20 285 1506

56,7 m2

info@fiumeiresidence.hu www.fiumeiresidence.hu

05

06

04

The layout is subject to change and modification. The furnishings and equipment of the apartment are only illustrative, they are not part of the delivery of the apartment. The stated dimensions are preliminary and may not correspond to the implementation project. The sales area of the apartment includes the area of internal partitions, balcony, loggia, or terrace.