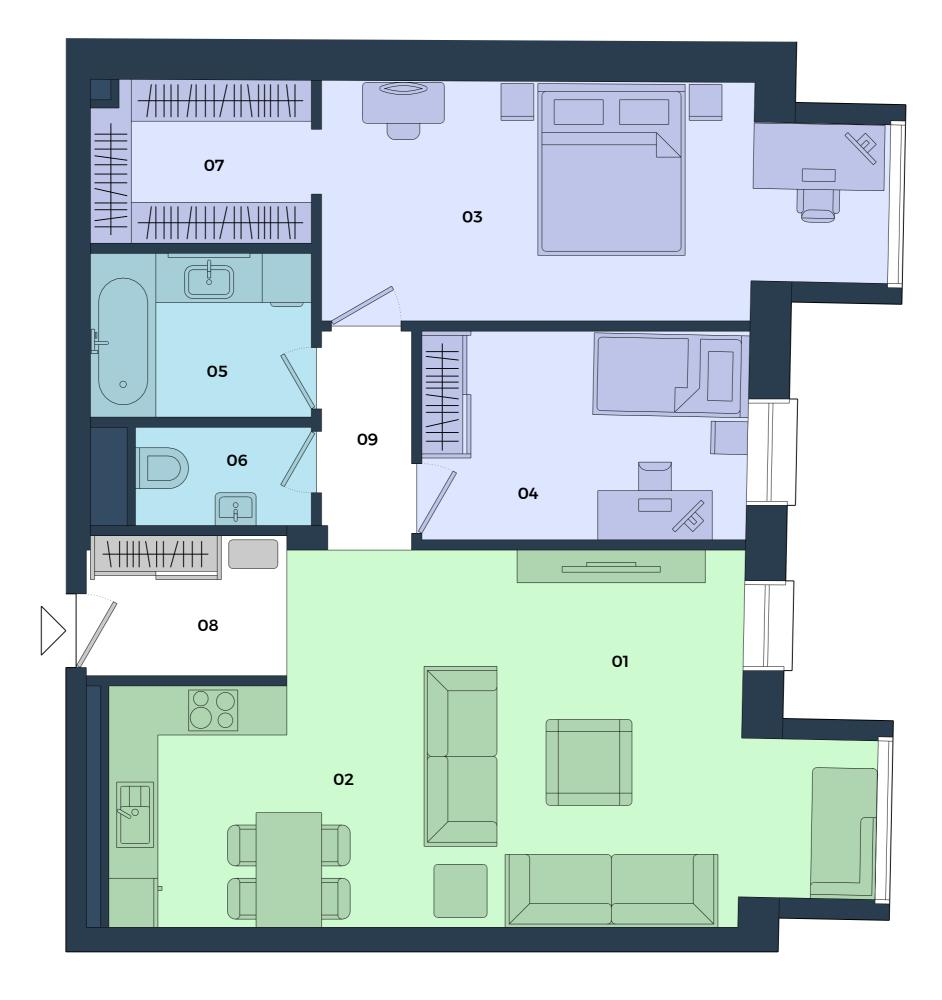

## 608 3 ROOM FLAT

25,4 m<sup>2</sup> 01 Living Room  $8.3 \, \text{m}^2$ 02 Kitchen 18,8 m<sup>2</sup> 03 Master Bedroom 11,9 m<sup>2</sup> 04 Bedroom 5,4 m<sup>2</sup> 05 Bathroom 2,5 m<sup>2</sup> 06 WC 5,4 m<sup>2</sup> 07 Closet 4,7 m<sup>2</sup> 08 Lobby 3,4 m<sup>2</sup> 09 Corridor 85,9 m2 Interior

Exterior 0,0 m2

Total Area 85,9 m2

+36 20 285 1506

info@fiumeiresidence.hu www.fiumeiresidence.hu

BUILDING

6 FLOOR