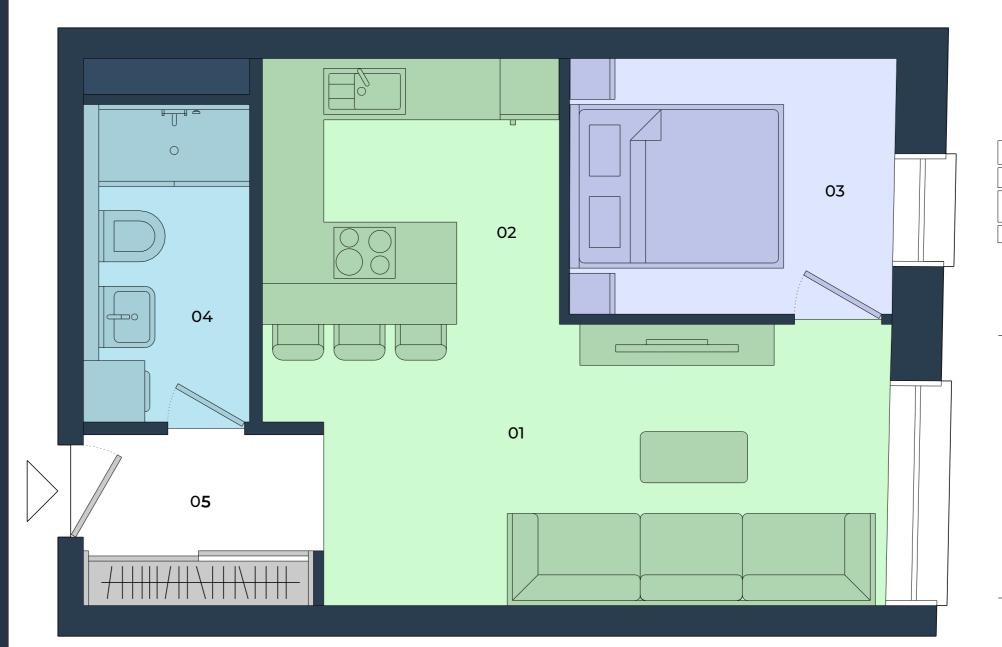

## 609 2 ROOM FLAT

 01 Living Room
 14,3 m²

 02 Kitchen
 8,1 m²

 03 Master Bedroom
 8,2 m²

 04 Bathroom
 4,5 m²

 05 Lobby
 5,3 m²

 Interior
 40,5 m²

Exterior 0,0 m2

Total Area 40,5 m<sup>2</sup>

BUILDING

6 FLOOR